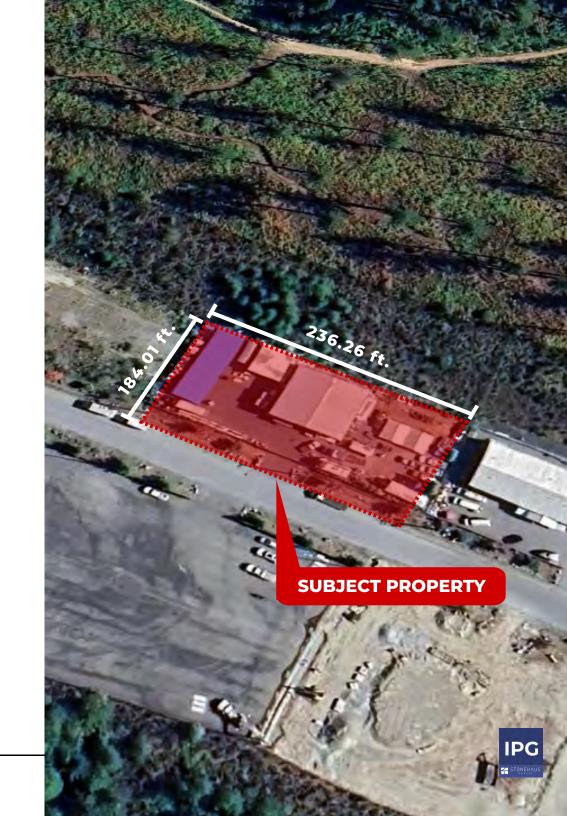

# DETAILS

| CIVIC ADDRESS              | 12990 Lilley Drive, Maple<br>Ridge, BC, V2W 1C6 |  |
|----------------------------|-------------------------------------------------|--|
| PID                        | 028-047-931                                     |  |
| NEIGHBOURHOOD              | Webster Corners                                 |  |
| ZONING                     | M-2 General Industrial                          |  |
| LOT SIZE                   | 43,473 sqft.                                    |  |
| BUILDING SIZE              | 3,600 sqft.                                     |  |
| LOADING TYPE               | 1 Grade Loading                                 |  |
| <b>PROPERTY TAX</b> (2024) | \$32,809.55                                     |  |
| PRICE                      | \$3,999,999                                     |  |

## **OPPORTUNITY**

Iconic Properties Group is pleased to present the exclusive opportunity to acquire 12990 Lilley Drive in Maple Ridge. This expansive 43,473 sqft property is nestled in the heart of the Kanaka Business Park. Boasting a strategically located 3,600 sqft building, this industrial gem comes fully equipped with engineered plans, ensuring a seamless transition for your business operations.