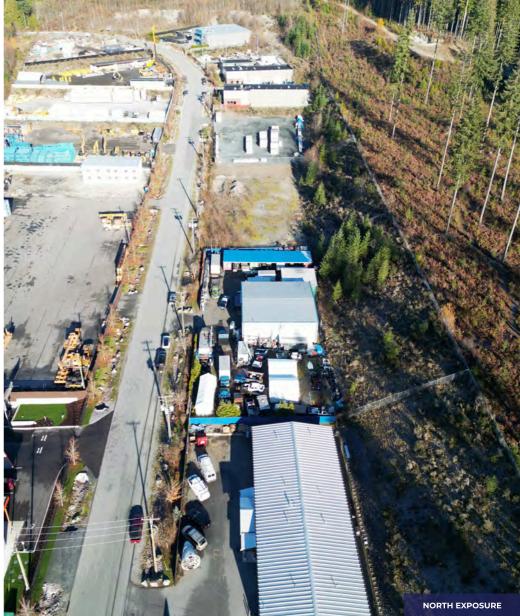

## **OPPORTUNITY**

Iconic Properties Group is pleased to present the exclusive opportunity to acquire 12990 Lilley Drive in Maple Ridge. This expansive 43,473 sqft property is nestled in the heart of the Kanaka Business Park. Boasting a strategically located 3,600 sqft building, this industrial gem comes fully equipped with engineered plans, ensuring a seamless transition for your business operations.

This unique industrial warehouse is located east of 256 Street and north of Dewdney Trunk Road, in the neighbourhood of Webster's Corners, with various food, shopping, and bus stops all conveniently available within a 10-minute drive. Additionally, the are serves as a focal point for film productions in Maple Ridge, with many notable shows filmed here.