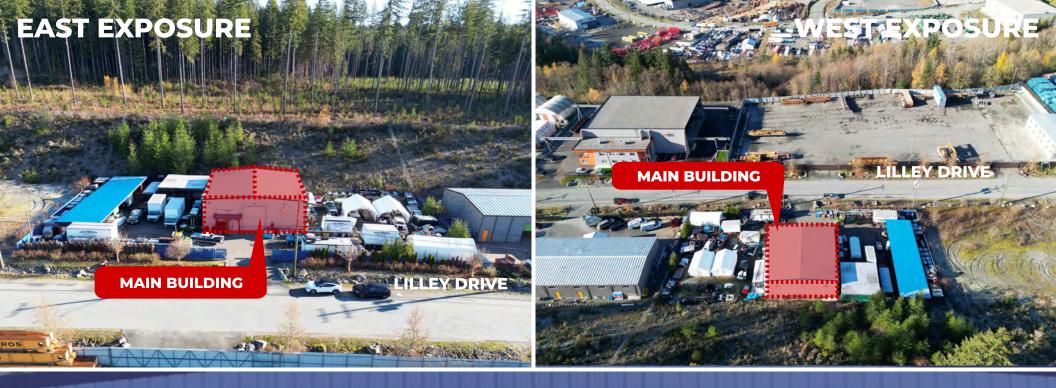

## **OPPORTUNITY**

Iconic Properties Group is pleased to present the exclusive opportunity to acquire 12990 Lilley Drive in Maple Ridge. This expansive 43,473 sqft property is nestled in the heart of the Kanaka Business Park. Boasting a strategically located 3,600 sqft building, this industrial gem comes fully equipped with engineered plans, ensuring a seamless transition for your business operations.

This unique industrial warehouse is located east of 256 Street and north of Dewdney Trunk Road, in the neighbourhood of Webster's Corners, with various food, shopping, and bus stops all conveniently available within a 10-minute drive. Additionally, the are serves as a focal point for film productions in Maple Ridge, with many notable shows filmed here.